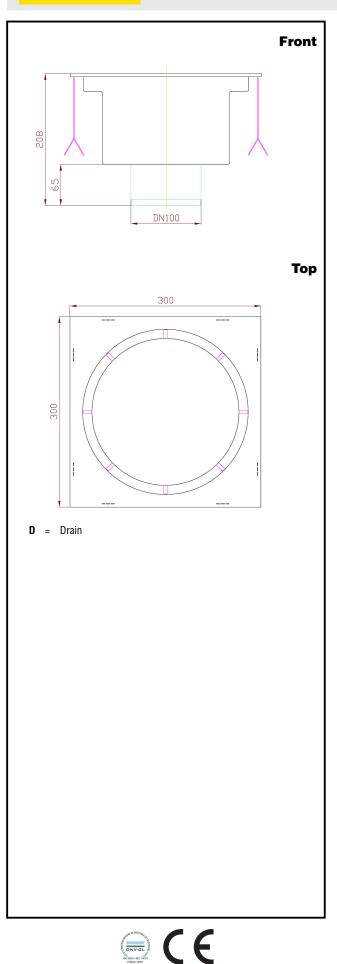

## **Key Information:**

| External dimensions, Width:  |        |
|------------------------------|--------|
| 328050 (FDE3030)             | 300 mm |
| External dimensions, Depth:  | 300 mm |
| External dimensions, Height: | 208 mm |
| Net weight:                  | 5 kg   |