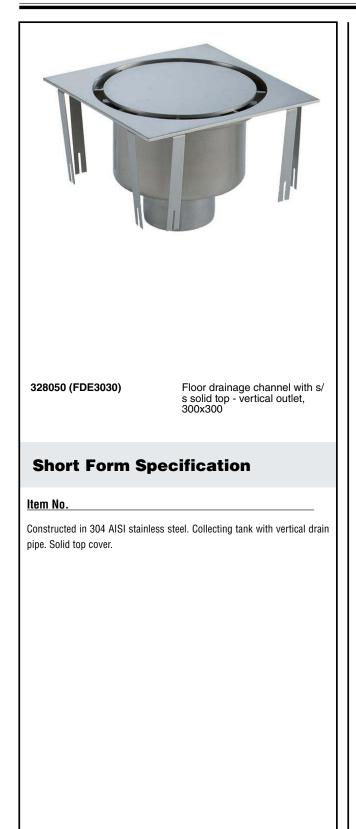

#### Floor Drains and Collecting Tanks Floor Drain with Stainless Steel Top - Vertical outlet 300x300 mm

| ITEM #       |  |
|--------------|--|
| MODEL #      |  |
| NAME #       |  |
| <u>SIS #</u> |  |
| AIA #        |  |

## Construction

- Adjustable leveling feet.
- Top cover available with perforated surface or with stainless steel grid.
- Constructed entirely in 304 AISI stainless steel.
- Collecting tanks available with vertical drain pipe.

## **Key Information:**

| External dimensions, Width:  |        |
|------------------------------|--------|
| 328050 (FDE3030)             | 300 mm |
| External dimensions, Depth:  | 300 mm |
| External dimensions, Height: | 208 mm |
| Net weight:                  | 5 kg   |